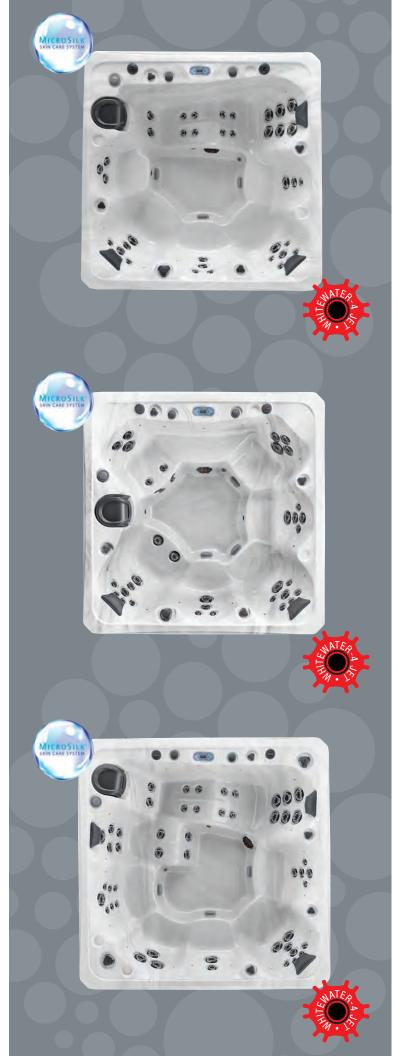

Century II jets feature interchangeable inserts to fine-tune your hydromassage experience, and additional inserts may be purchased for added personalization.

With a distinctive red nozzle and the potential to generate over 115 GPM (435 LPM) of water flow, the colossal Whitewater- $4^{\text{TM}}$  jet is yet another example of Marquis high-flow therapy innovation. Located in the footwell to enhance the benefits of leg and foot massage, this dynamic jet churns the water like a thunderous volcano. (Available on the Woodstock Elite, Vegas Elite and Hollywood Elite models.)

The Hollywood Elite accommodates a party of six. The generous seating includes a Laid Back Lounge with jets from neck to feet, two deep therapy seats with full-back therapy, two bucket seats and a high therapy/cooldown seat. Plus, an exhilarating Whitewater- $4^{\text{TM}}$  jet will rock your world with true rock star treatment!

The Vegas Elite hot tub's unique seating positions provide comfort for six people and include two deep therapy seats, three side seats, one mid-level seat, and a super soak seat. Feel the Whitewater-4 jet's water wall from any position - its explosive leg therapy is absolutely thrilling! Plus, what happens in Vegas, stays in Vegas.

The Woodstock Elite is party central with seven seats for seven attendees. The lounge features epic hydrotherapy from neck to feet. A super-deep therapy seat massages thighs and calves, plus five more comfy positions allow for total relaxation. But the star of the show is the Whitewater-4 jets' water wall, blasting the entire party with exciting therapy!