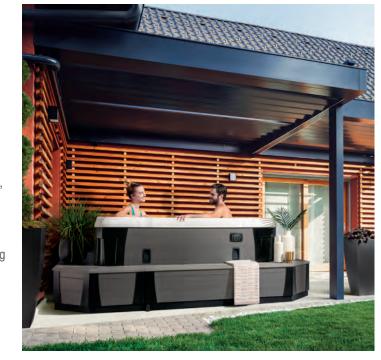

# MARQUIS ELITE ENVIRONMENTS™

Exclusive to Marquis, Environments add functionality, versatility and amenity to your hot tub and surrounding spa area. They perfectly complement your Marquis hot tub, sharing the same color palette and design cues. Depending on which hot tub you select, a collection of steps, benches and storage benches may be combined to achieve a custom look. Some modules provide extra seating and dining surfaces, great for outdoor meals and entertaining.

Environments modules are heavy-weight and extra sturdy – no blowing away in a strong wind like plastic steps! You can create the ideal environment for your outdoor space and take it from hot tub to haven!

Environments<sup>™</sup> Marguis Elite steps and benches

MARQUIS CORP. 596 HOFFMAN RD, INDEPENDENCE, OR 97351 MARQUISSPAS.COM

Every effort has been made to ensure the accuracy of this brochure. However, Marquis® reserves the right to improve its product without notice. This could create a variation between printed materials and the actual product you receive. Please see owner's manual for complete and accurate specifications, as well as consult with your Marquis Dealer prior to installation. We apologize for any inconvenience this may cause. @Marquis Corp. 11/2020 USA 710-6676