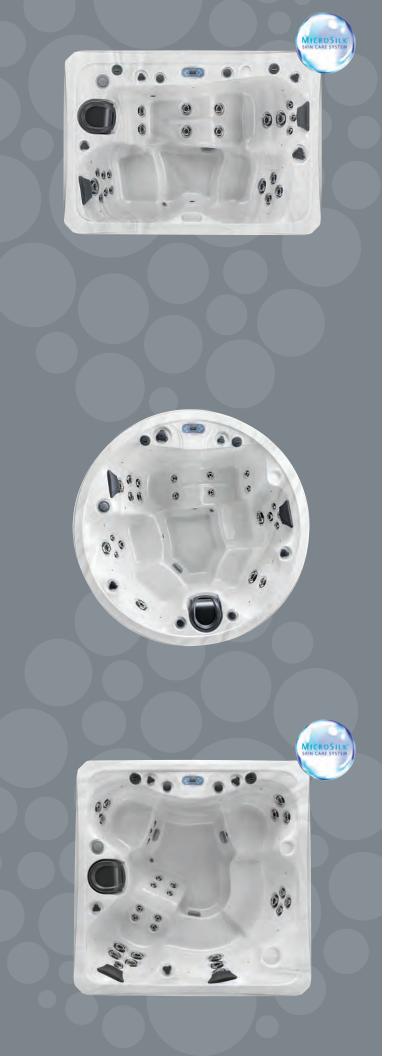

### The **Nashville** Elite

US/CA 60HZ INTL 50HZ 152 x 213 x 75 cm Size 60 x 84 x 29.5 in Weight dry/full 400/2,026 lb 181/919 kg Massage seats 3 3 852 L Water capacity 225 Gal 22 Therapy jets 22 Jet pump (1)  $2-sp = 120 \text{ GPM}^*$  (1) 2-sp = 606 LPM120V 15A Electrical 230V 1 x 16A or 3ph Performance upgrade\*\* 240V 30 or 50A 230V 1 x 32A or 3ph

### The **Monaco** Elite

\*Canada 454LPM, 60 HZ, \*\*USA only

The Monaco Elite accommodates a group of five. This throwback to the classic round hot tub has a generous lounge (not found in other round hot tubs) with jets from shoulders to legs, two deep therapy seats with full-back therapy, one bucket seat and a high therapy seat. Plug in to a household outlet, or optional 240V performance upgrade enhances your therapy experience.

### The **Hollywood** Elite

US/CA 60HZ INTL 50HZ Size 84 x 84 x 36 in 213 x 213 x 91 cm 740/3,659 lb Weight dry/full 336/1,660 kg Massage seats 6 Water capacity 350 Gal 1325 L Therapy jets 41 (2) 2-sp = 320 GPM (2) 2-sp = 1211 LPMJet pumps Electrical 240V 30 or 50A 230V 1 x 32A or 3ph